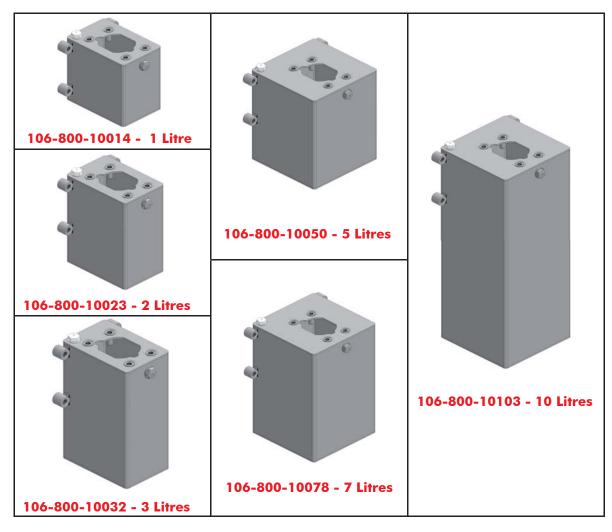

## **NEW STEEL TANKS FOR HAND PUMPS**

We are pleased to announce that a new series of oil tanks for hand pumps is now available. The following painted steel tanks are now available:

The above part numbers refer to the oil tank only.

Surface finish by polyester black powder coating (RAL 9005)

Rif: NEW-13-001-ING SERBATOI LAMIERA

Mercoledì 20 febbraio 2013